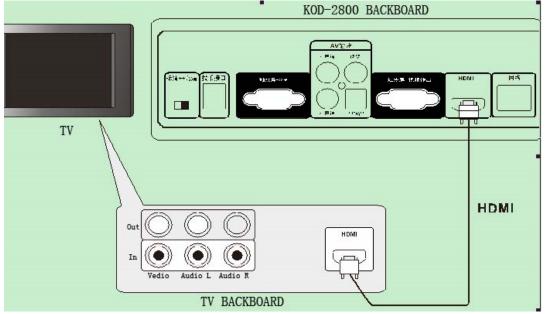

#### I. AV TO HDMI CONNECTION ① AV OUTPUT CONNECTION (RCA)

#### ② HDMI OUTPUT CONNECTION (HDMI)