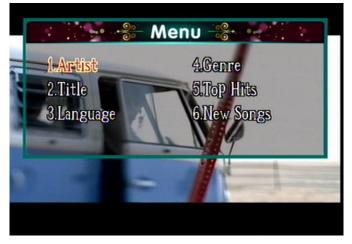

#### Intelligent Search

Supports different methods of searching songs such as "Artists, Hand –writing, Spell(song title), Genres, Word Counts, Language, Song No." etc.

## **DOUBLE-SCREEN PLAY MODE**

Search song from VGA screen (touch screen) by Artists, Title, Song number, Language, Genre, Top hits, New Song.

Search / select song by finger-touch on the touch screen; please connect a touch screen into the jack 3 and 8 of rear panel of the player.