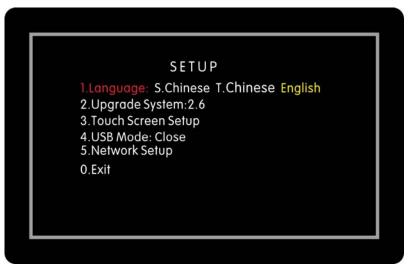

## INSTRUCTION FOR SYSTEM SETUP MENU

- 1. Enter setup menu
- Systems setup menu is within the karaoke interface. It allows you to change settings in regards to the functions of the player itself.
- Power on the player, press Setup button on the remote control when the VGA screen is black or before a prompt note disappears ------ "Press Setup button to access Setup menu. 3, 2, 1...." See below.

1-1

2. Details about system setup menu:

%Press [▲/▼] or "0-5" button to select, press [ENTER]button to confirm.

- > 1. Language: S. Chinese T. Chinese English
- ➢ 2. Upgrade System : update system software
- > 3. Touch Screen Setup: Amend screen recognizably by adjusting the cross cursor.
- ➢ 4. USB Mode: Connect or disconnect to PC
- > 5. Network Setup: set IP address of touch pad
- ➢ 6.UI Mode: 3D-UI Classic UI
- ➢ 0. Exit :Exit setup menu