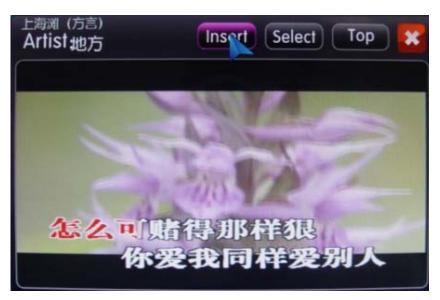

#### Unique smart function of preview / insert song's video

To preview song's video immediately once you click on a button beside the song title, no matter what song is playing on TV screen. Preview song's video does not interrupt the music video that is already playing on the TV screen. Press smart [insert] button to replace the current playing song with the song you just preview. More simple and convenient.

#### 4. Preview / Insert Song's Video:

You can preview any song's video immediately once you click on preview icon beside any song title, no matter what song is playing on the TV screen. Preview song's video does not interrupt the music video that is already playing on the TV screen. Press smart [insert] button to replace the current playing song with the song you just previewed. More simple and convenient.

Click "insert" button, as shown in Picture: 4-2, system stop the current playing song and play the preview window song, operation simple and convenient.