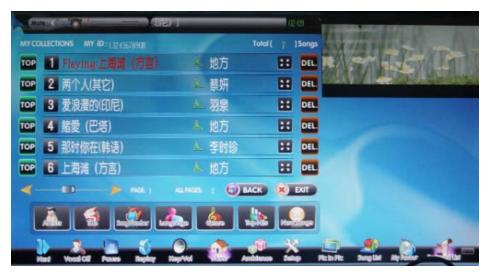

| CITER          |                        | emo Playing, Pls order son | 0326 | -  | -        |        |        |        |
|----------------|------------------------|----------------------------|------|----|----------|--------|--------|--------|
|                |                        |                            | 79   |    |          |        |        |        |
| TOP            | 上海滩(方言)                | 🔺 地方                       | H    |    |          | 6      |        |        |
| TOP            | 两个人(其它)                | ▲ 蔡妍                       | H    | 我應 |          | 動地     | 196 19 | IDE.   |
| TOP            | 爱浪漫的(印尼)               | ▲ 羽泉                       |      |    |          |        |        |        |
|                | 賭愛 (巴塔)                | ▲ 地方                       | H    | A  | вс       | D      | E      | F      |
| тор            | 那时你在(韩语)               | ▲ 李时珍                      |      | G  | нт       |        | к      |        |
|                | 上海滩 (方言)               | ▲ 地方                       | H    | м  | N O      |        | 0      | R      |
| -              | D > >                  | NOE   ALMOS    6           | BACK |    |          | -      | G      |        |
|                |                        |                            |      | S  | 1 0      | V      | w      | ~      |
|                | L 10 togitister Lait   |                            |      | Y  | Z 🔹      | Delete | Dele   | te All |
| and the second | Vool OF Passa Baster 1 |                            | K Rt |    | alle Art | 2      | di.    |        |

#### 11. Reserved list:

In the reserved list, you can change the priority ordering, delete the song you want to delete

\*Click on a song title in the songs progress bar, the song will be moved forward 5 ranks automatically in reserved list.

a. Click the icon of ReservedList to enter reserved playlist, as shown in Picture 11-1

|   |                                     | Currently Playing | <b>14</b> (b) | <b>a)</b> 0321 - ` | C. HERRICAL STREET                 |
|---|-------------------------------------|-------------------|---------------|--------------------|------------------------------------|
|   |                                     | Total:5           |               |                    |                                    |
|   | <ol> <li>Playing:上海滩(方言)</li> </ol> | 5) 🔺 地方           |               | TOP DEL.           |                                    |
|   | 2 爱浪漫的(印尼)                          | ▲ 羽泉              | H             | TOP DEL            | ● 当都等的都不正刻低<br>人仍然如病态着送            |
|   | 3 两个人(其它)                           | ▲ 蔡妍              | H             | TOP DEL.           | The second second                  |
|   | 4 賭愛 (巴塔)                           | ▲ 地方              | H             | TOP DEL            |                                    |
|   | 5 那时你在(韩语)                          | 人 李时珍             | H             | TOP DEL            |                                    |
|   | 6                                   |                   | -             | TOP DEL.           |                                    |
| - | ()                                  |                   |               | BACK               |                                    |
|   | 🚠 😫 1                               | <u>A</u>          |               |                    |                                    |
|   |                                     |                   | -             |                    |                                    |
|   | int Youl Of Pases Replay            | Rapfiel .         |               | Salap 1            | Icin File Sunglish My Roose Called |

11-1

- b. Priority play: select a song, click or press [ADVANCE] or [ENTER] button on the remote to priority.
- c. Move priority: use the mouse or finger-touch to move the selected song to the arbitrary line
- d. Select a song, click DEL. or press [delete] button on the remote to delete song from the reserved list.