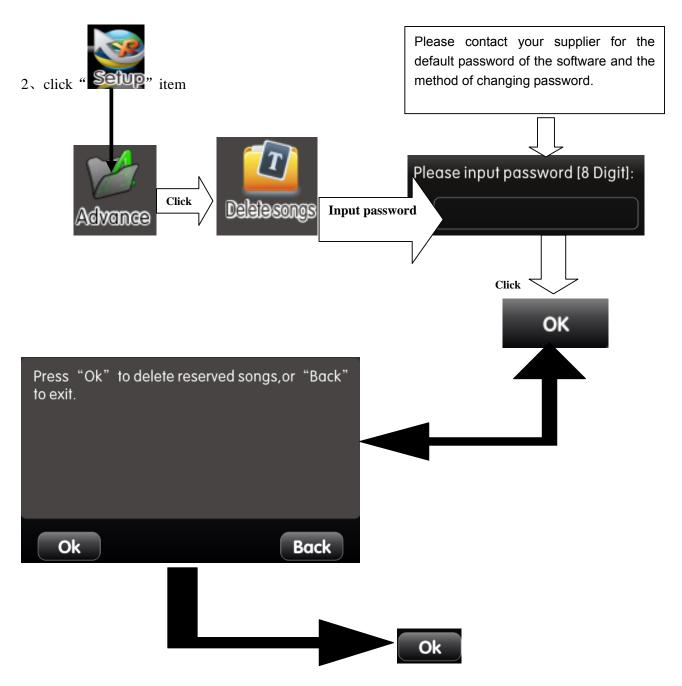

b. [Themes]: Click this icon to switch VGA Screen face to different face in different languages (Chinese simple---Chinese traditional---English)

c. [Advance]: Click it to Delete songs or Power Off, Copy, WIFI setup and Classic/3D UI.

Notice: Without plug in USB drive, VGA screen prompts "please plug in USB" after click copy icon. As shown in Picture16-2

- 1) Delete song: Please read the <How to delete song> for more information
- 2) Wifi Setting

4) lassic/ 3D UI:

 $\bigcirc$  Click "Classic /3D UI" in the "Advanced", it will pop-up dialog box of "Whether to entry the 3D interface", click "enter" to confirm, click the "return" to cancel;

 $\odot$  After to 3D interface, it will pop-up dialog box of "Please input the password of 8 digits", defaulted password is: 88888888

③、Modify the password of "Classic/3D UI": create a TXT file renamed to "3D-CLASSIC UI.txt" in the hard disk root catalog then input 8 digits as password and directly save in this TXT file.

5) Power off: Input 8 digit password (Default password: 888888). Then click the button of [ENTER], system will automatically power off.