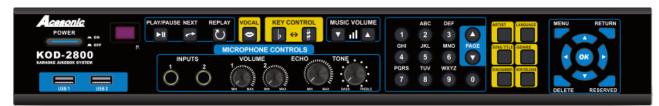

#### I. Front Panel View

Power Button
 USB1
 USB2
 Remote Sensor
 MIC1 Jack
 MIC2 Jack
 MIC1 VOLUME Control knob
 MIC2 VOLUME Control knob
 ECHO Control knob
 TONE Control knob
 TONE Control knob
 PLAY/PAUSE Button
 NEXT Button
 REPLAY Button
 KEY- or KEY+ Control Knob

16.VOLUME- or VOLUME+
17.TOMBOL KNGKA(0-9 atau A-Z)
18.PAGE+ or PAGE- Button
19.ARTISTS Button
20.SONG TITLE Button
20.SONG NUMBER Button
21.SONG NUMBER Button
22.LANGUAGE Button
23.GENRE Button
23.GENRE Button
24.NEW RELEASE Button
25.MENU Button
26.DELETE Button
27.RETURN Button
28.RESERVE Button
29.OK Button
30.UP/DOWN/LEFT/RIGHT Button