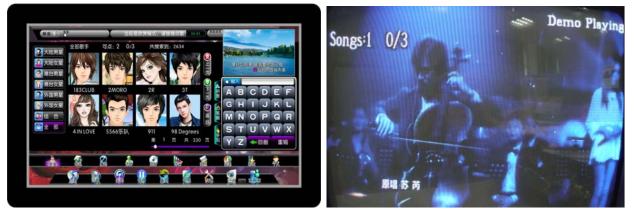

## II. Coin Karaoke Mode

While coin karaoke mode is open, TV screen and VGA display: "songs: \* \*/3"

The first "\*": means the number of available select songs

The second "\*":: The number of remaining coins (N-ary)

/3 is the number of coins pre-setting for one song.

Notice: The above parameters are saved once power off the machine.

#### A. How **KOD** works without putting any coins in:

1, Power on KOD and entry to system, the VGA default displays Artist list, the TV screen display: "songs:0 0/3". as shown in Picture 1 and 2.

3. If you do not put in coins and operate to select songs, the screen display a prompt "please put coins in". It is not allowed to play whole songs without coins.

For example: Preset 3 coins a song, when you insert 6 coins so you can order two songs, the screen display "Song1 0/3", as shown picture

in Picture :1

in Picture:2

2. System will not deduct the remaining coins when playing the selected song at first 30 seconds. After playing 30 seconds, system will automatically deduct the number of available select songs.