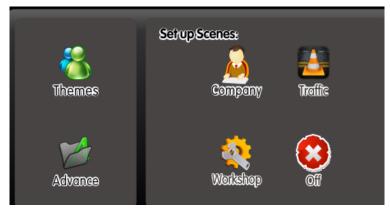

#### 16. Setup

Click the icon of [setup], as shown in Picture16-1

a. [Company] [Traffic] [Workshop]: Click one of them to mute current playing music and start to play related scene sound. Click [Off] to cancel playing scene sound.

b. [Themes]: Click this icon to switch VGA Screen face to different face in different languages (Chinese simple---Chinese traditional---English)

c. [Advance]: Click it to Delete songs or Power Off, Copy, WIFI setup and Classic/3D UI.