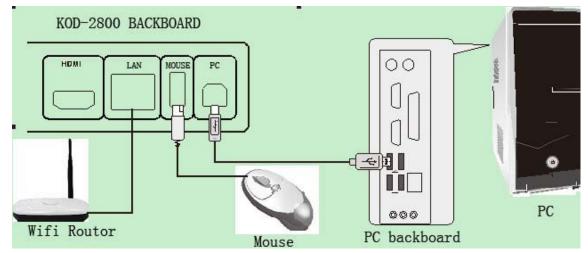

touch screen, Monitor (for VGA)
- 9、High Definition Multimedia Interface output
- 10、 LAN: Connect wireless router
- $11 \$  USB MOUSE: Connect USB mouse or USB
- 12, USB  $\rightarrow$  PC: Connect to PC

## CONNECTION

#### I. AV TO HDMI CONNECTION ① AV OUTPUT CONNECTION (RCA)



#### ② HDMI OUTPUT CONNECTION (HDMI)



## II. HARD DRIVE CONNECTION

| Hard drive   | KOD-2800 Mainboard           |
|--------------|------------------------------|
|              | HD inner HD Extend Interface |
|              | red cable                    |
| purple cable |                              |

(1)Main HD: Connect main HD to purple cable to get into USB mode.

② Sub HD: Connect sub HD to red cable.

PS: ONLY HD CONNECTED TO PURPLE CABLE CAN SET USB MODE ON.

#### III. LAN, MOUSE, USB CONNECTION



#### IV. TOUCH SCREEN CONNECTION



## HOW TO ADJUST THE TOUCH SCREEN WITHOUT REMOTE CONTROLLER

- 1. Connect KOD-2800 with touch screen first.
- 2. Power on KOD-2800 and touch screen then KOD-2800 get into system.
- 3. Touch screen shows promote "Setup button to access Setup menu, 3, 2, 1...", at this time, use finger to touch screen any places.
- 4. There are five "+"(Cross) on touch screen one by one at the Left top, Right top, Left bottom, Right bottom and Middle, touch them sequence one by one, after done and save, it get into Karaoke mode again.

PS: At touch screen status if do not touch "+" to adjust or adjust wrong, system will wait 15 seconds to out of touch adjusting and get into Karaoke mode automatically.

## **REMOTE CONTROLLER**

| NO. | BUTTON           | FUNCTION