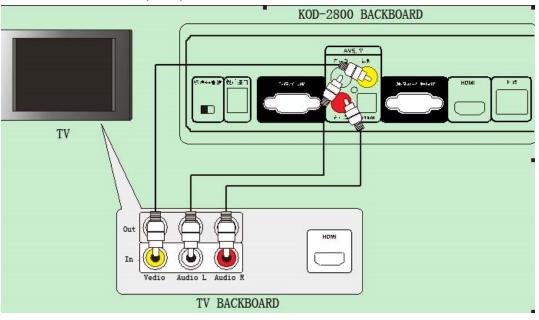

AGE Button
23.GENRE Button
23.GENRE Button
24.NEW RELEASE Button
25.MENU Button
26.DELETE Button
27.RETURN Button
28.RESERVE Button
29.OK Button
30.UP/DOWN/LEFT/RIGHT Button

#### II. Rear Panel View



- 1、 AV-HDMI: Switch Standard Definition and High Definition
- 2, COIN: Connect to coin acceptor
- 3、TOUCH SCREEN -COM: connect to touch screen (for touch function)
- 4、 Right Channel Audio Output
- 5、 Left Channel Audio Output
- 6、 OPTICAL: Optical fiber output
- 7、VIDEO: Video output
- 8、TOUCH SCREEN: Connect to touch screen, Monitor (for VGA)
- 9、High Definition Multimedia Interface output
- 10、 LAN: Connect wireless router
- $11 \$  USB MOUSE: Connect USB mouse or USB
- 12, USB  $\rightarrow$  PC: Connect to PC

## CONNECTION

#### I. AV TO HDMI CONNECTION ① AV OUTPUT CONNECTION (RCA)



#### ② HDMI OUTPUT CONNECTION (HDMI)



## II. HARD DRIVE CONNECTION

| Hard drive   | KOD-2800 Mainboard           |
|--------------|------------------------------|
|              | HD inner HD Extend Interface |
|              | red cable                    |
| purple cable |                              |

(1)Main HD: Connect main HD to purple cable to get into USB mode.

② Sub HD: Connect sub HD to red cable.

PS: ONLY HD CONNECTED TO PURPLE CABLE CAN SET USB MODE ON.

#### III. LAN, MOUSE, USB CONNECTION



#### IV. TOUCH SCREEN CONNECTION



## HOW TO ADJUST THE TOUCH SCREEN WITHOUT REMOTE CONTROLLER

- 1. Connect KOD-2800 with touch screen first.
- 2. Power on KOD-2800 and touch screen then KOD-2800 get into system.
- 3. Touch screen shows promote "Setup button to access Setup men