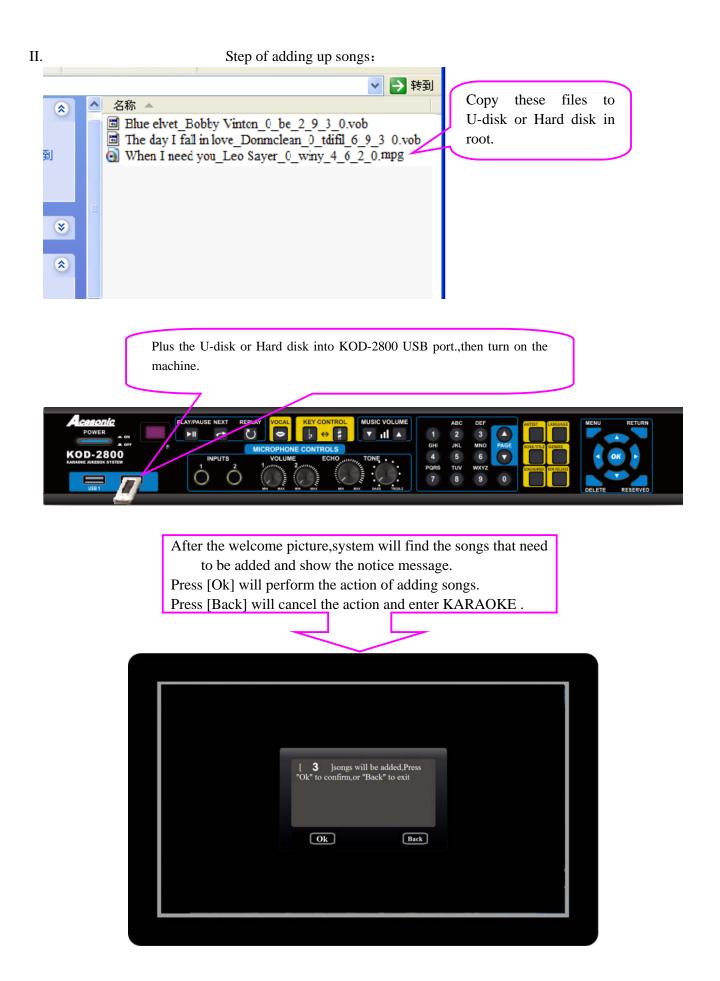

#### I. Format of song-file's name: song-file's name format: Title\_SingerName\_Language\_Pinyin\_Length\_Genre\_VocalTrack\_Volume.MidiaType 1. Title & SingerName:use text directly. 2, Language: use code (descript in follow) marderin $\rightarrow 1$ $condonese \rightarrow 2$ english $\rightarrow 0$ taiwanese $\rightarrow 3$ korian $\rightarrow 10$ $japenese \rightarrow 4$ other language $\rightarrow 27$ 3. Pinyin: first character for each word of song title. 4. Length:Length of song' s title. 5, Genres: use the code (descript in follow) holiday $\rightarrow 1$ oldies $\rightarrow 2$ $country \rightarrow 3$ children→4 disco&rock→8 Chinese special $\rightarrow 5$ duet $\rightarrow 6$ dance $\rightarrow 7$ popular $\rightarrow 9$ 6, VocalTrack:use code(descript in follow) vocal in right audio channel(avi,dat,mpeg1) $\rightarrow 0$ vocal in left audio channel(avi,dat,mpeg1) $\rightarrow 1$ vocal in right audio channel of single track(vob,mpeg2,mp4) $\rightarrow 4$ vocal in left audio channel of single track(vob,mpeg2,mp4) $\rightarrow 5$ vocal in the 1st track of multive tracks(vob,mpeg2,mp4) $\rightarrow 3$ vocal in the 2nd track of mulitive tracks(vob,mpeg2,mp4) $\rightarrow 2$ 7, volume:volume range from 0 to 99, 50 or 0:normal volume 1 to 49:reduce volume 51-99:increase volume. 8、 sample : 4.6 Blue elvet-Bobby Vinton.vob **Original songs** The day I fall in love-Donmclean.vob When I need you-Leo Sayer.mpg **Renamed songs' file** notice: 1.singers' name must separate by '&' if tow or more singers; 2.language,genres,vocal,volume must use code. Use '#' or '0' if no information. 3.options seperate by "\_". 4.media type must lowcase letters.

Blue elvet\_Bobby Vinton\_0\_be\_2\_9\_3\_0.vob
The day I fall in love\_Donmclean\_0\_tdifil\_6\_9\_3\_0.vob
When I need you\_Leo Sayer\_0\_winy\_4\_6\_2\_0.mpg

2. The new songs' code will be set between 900000-9999999.

(1)Main HD: Connect main HD to purple cable to get into USB mode.

② Sub HD: Connect sub HD to red cable.

PS: ONLY HD CONNECTED TO PURPLE CABLE CAN SET USB MODE ON.