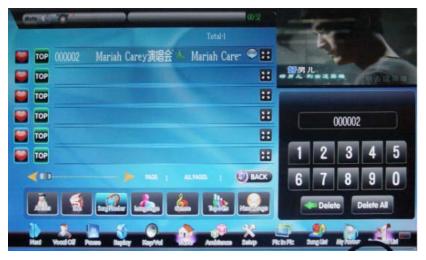

#### 12. My Favour:

Input number (11 digits) and reserve your favorite songs under the folder of your password, so that you can easy fast to search and play your favorite songs by input number(11 digits) next time.

It is empty list if you do not create password of Favour folder when you press the button of

a. In " item, input number (11 digits), follow by press [OK] button to save it. see picture 12-1

b. In all types of song list, click "**b**" button to store the songs you like, all selected songs at this steps will put into your favorite song folder. See picture 12-2

12-2

c. Click [My Favour] button, see picture 12-1, you can view/play/delete all your favorite songs you had reserved after input number (11 digits)