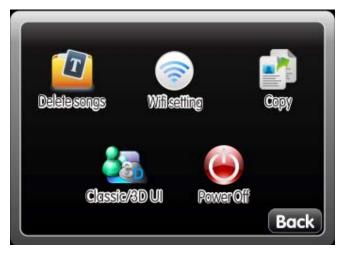

#### **17. AMBIENCE:**

%In playing or singing, add entertainment atmosphere

a. Click the icon [Ambience] to add different images to on-screen display and extra cheerful sounds for more exciting atmosphere of singing, as shown in Picture17-1

17-1

- b. Click "cheer, catcall, flower, expression", the TV screen will also display the corresponding icon
- c. "Applause, drums, whistle, trumpet", click one of them to add related extra cheerful sounds for more exciting atmosphere of singing.
- d. Score: the first click, open score, the second click, close score. In open score mode, system will give a score after you sing a song by microphone.
- e. Blessings: click it to hand-write blessing words and click [Send] to display them on TV screen.