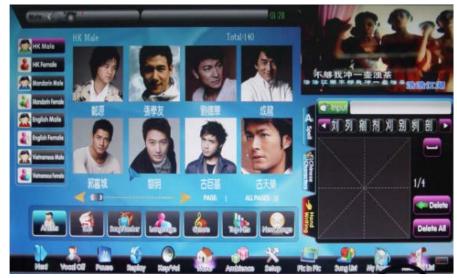

In "Artist" menu, you can hand-write artist name on the hand-writing window for searching the artist photo and all songs sung by an artist. See picture: 1-1.

1-1

| Manage |                      |            | D                       | 00.24      | NAME AND ADDRESS OF TAXABLE PARTY. |
|--------|----------------------|------------|-------------------------|------------|------------------------------------|
|        | All                  | 1          | Total 21                | 5          | and the second second              |
|        | 今宵多珍重(演)             | L. (       | 鬖                       | •          |                                    |
| TOP    | 今生共相伴(演)             | L          | 握锋                      | H          | 英雄总贵始不清终<br>时期8.8.5.8.6.6. 我不懂做却   |
| TOP    | 今生缘                  | ړ ⊾        | LEPERI                  | H          | C m s                              |
| TOP    | 今天不回家                | AL         | 小子                      | H          | I • \$ \$ \$ A A A A P •           |
|        | 今天你要嫁给我              | <b>L</b> [ | 明喆&蔡依林                  | • <b>=</b> |                                    |
| E TOP  | 今天是你的生日              | ٤. ٤       | 印海                      | •          | 1/3                                |
| 4=     | ) 🏓                  |            | NGS 16                  | BACK       |                                    |
|        | 3.01                 | 1 6        |                         |            |                                    |
| -      | 10 Sequence L        | 4          | aline in                |            |                                    |
|        | Vool OF Pases Baster |            | No. of Concession, Name | K I        |                                    |
|        |                      |            | 1-2                     |            |                                    |