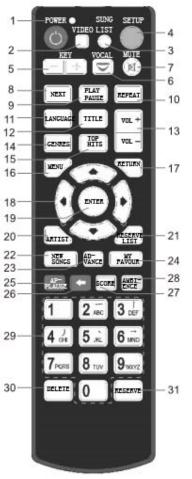

## **REMOTE CONTROLLER**

| NO. | BUTTON           | FUNCTION                                                                                                                                                                                                                       |
|-----|------------------|--------------------------------------------------------------------------------------------------------------------------------------------------------------------------------------------------------------------------------|
| 1   | POWER            | <ol> <li>Power stand-by.</li> <li>Pop up a window to switch KOD to different working mode</li> <li>Song time limit</li> <li>Switch to single screen play mode when it is in double screen mode</li> </ol>                      |
| 2   | VIDEO            | <ol> <li>In double screen play mode: press it to switch between<br/>full screen music video and select song menu.</li> <li>In single screen play mode: press it to change machine<br/>to [double screen play mode].</li> </ol> |
| 3   | SUNG LIST        | The list of sung song                                                                                                                                                                                                          |
| 4   | SETUP            | <ol> <li>Accesses setup menu at the moment power on player</li> <li>Open and close setup menu in search song mode</li> </ol>                                                                                                   |
| 5   | KEY+,-           | Adjust key up/down                                                                                                                                                                                                             |
| 6   | VOCAL            | Vocal on/ off                                                                                                                                                                                                                  |
| 7   | MUTE             | Mute all music output                                                                                                                                                                                                          |
| 8   | NEXT             | Stop playing current song and play next song                                                                                                                                                                                   |
| 9   | PLAY/PAUSE       | Switch between the function of "PLAY" and "PAUSE"                                                                                                                                                                              |
| 10  | REPEAT           | Repeat the current playing song                                                                                                                                                                                                |
| 11  | LANGUAGES        | Search a song by language                                                                                                                                                                                                      |
| 12  | TITLE            | Search a song by song title                                                                                                                                                                                                    |
| 13  | VOL+, VOL-       | Increase or decrease music volume                                                                                                                                                                                              |
| 14  | Genres           | Search a song by genres                                                                                                                                                                                                        |
| 15  | TOP HITS         | Search a song by top hit list of songs                                                                                                                                                                                         |
| 16  | MENU             | 1.Open or close menu<br>2.Open USB                                                                                                                                                                                             |
| 17  | RETURN           | Return to the previous Menu.                                                                                                                                                                                                   |
| 18  |                  | Move cursor by press <b>VA</b> ;<br>To delete wrong input while typing in English letter or<br>Chinese Stroke.                                                                                                                 |
| 19  | ENTER            | Enter or confirm the selected item                                                                                                                                                                                             |
| 20  | ARTIST           | Search a song by artist                                                                                                                                                                                                        |
| 21  | RESERVED<br>LIST | Open or close list of all reserved songs                                                                                                                                                                                       |
| 22  | NEW SONG         | Search a song by New Song                                                                                                                                                                                                      |
| 23  | ADVANCE          | Advance a song in reserved list.                                                                                                                                                                                               |
| 24  | MY FAVOUR        | Store favour songs                                                                                                                                                                                                             |
| 25  | APPLAUSE         | Applause                                                                                                                                                                                                                       |
| 26  |                  | In first spell or strokes, press this button to delete the wrong input                                                                                                                                                         |
| 27  | SCORE            | Score on or score off                                                                                                                                                                                                          |
| 28  | AMBIENCE/        | open the AMBIENCE face                                                                                                                                                                                                         |

| 29 | 0-9     | <ol> <li>Press number buttons to select /search a song directly.</li> <li>Input English letters/Chinese Strokes</li> <li>Press [0/CHANGE] buttons to switch the function of 1<br/>to 9 buttons among English Letter/ Chinese Stroke / digit<br/>number.</li> </ol> |
|----|---------|--------------------------------------------------------------------------------------------------------------------------------------------------------------------------------------------------------------------------------------------------------------------|
| 30 | DELETE  | <ol> <li>Delete the wrong input.</li> <li>Delete song that you select in reserved list</li> </ol>                                                                                                                                                                  |
| 31 | RESERVE | Reserve song while playing                                                                                                                                                                                                                                         |