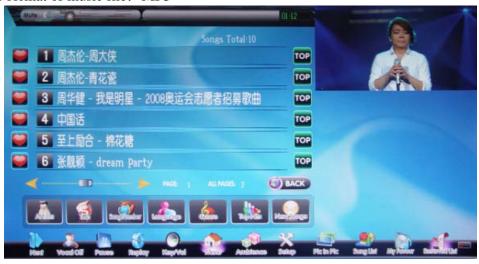

#### 5. Title:

Input the first spell of song title to search song.

a. Click the icon of Title to enter all songs playlist, as shown in Picture 5-1

| A CONTRACTOR OF    | Demo Playing, Pla              | s 🛛 (). 39 👘 👎 |     |           |       |        |         | -      |
|--------------------|--------------------------------|----------------|-----|-----------|-------|--------|---------|--------|
| All                |                                | 179            |     | 4         |       | -      |         | 2      |
| <b>10P</b> 爱吧(演)   | ▲ 黄立行                          |                |     | *         |       | -      | 1       |        |
| IST 18要不爱          | ▲ 企鵝&翼势力                       | ) 🔣 🚰          | 谁爱习 | ETF       | -     |        | 11 12 1 | PR.    |
| TOP 爱不爱            | 🔍 郭采洁                          |                | -   | put At    | 3     | -      | -       |        |
| IP 爱不爱             | 🔺 桐有伦                          | E 🛙            | A   | в         | С     | D      | Ε       | F      |
| TOP 爱不爱(演)         | 🗼 赵康华                          |                | G   | н         |       | J      | к       | T      |
| See 100 夏不愛        | ▲ 企鹅&翼勢力                       | . 🖽 🖁          | M   | N         | 0     | P      | 9       | R      |
| <                  |                                | BACK           | -   | -         |       | 1      | S.      |        |
|                    | 🏯 📥 📥                          |                | S   |           | 0     | v      | w       | ^      |
|                    | geneer Lengenge Colors Tapelde |                | Y   | Z         | -     | Delete | Dele    | te All |
| Hart Vood OP Pases | Replay HapVel Con Ambanes      | Selep Pich     |     | Dang Lint | Ar is | 2      | 1.      |        |

5 - 1

b. Search song by first spell /Hand-writing/ Strokes (Chinese Characters)/word count.

c. Search song by reverse view singer:

In the "title, song number, language, genres, top hits, sung list, reserved, New Song" list, click the button of on the left side of singer name to view all songs sung by this singer.