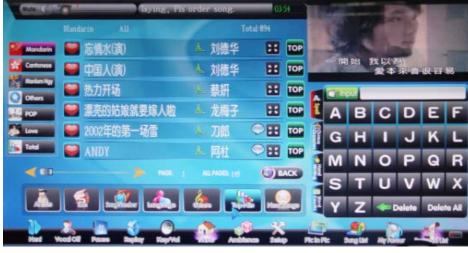

In "Artist" menu, you can hand-write artist name on the hand-writing window for searching the artist photo and all songs sung by an artist. See picture: 1-1.

1-1

| Manage |                      |            | D                       | 00.24      | NAME AND ADDRESS OF TAXABLE PARTY. |
|--------|----------------------|------------|-------------------------|------------|------------------------------------|
|        | All                  | 1          | Total 21                | 5          | and the second second              |
|        | 今宵多珍重(演)             | L. (       | 鬖                       | •          |                                    |
| TOP    | 今生共相伴(演)             | L          | 握锋                      | H          | 英雄总贵始不清终<br>时期8.8.5.8.6.6. 我不懂做却   |
| TOP    | 今生缘                  | ړ ⊾        | LEPERI                  | H          | C m s                              |
| TOP    | 今天不回家                | AL         | 小子                      | H          | I • \$ \$ \$ A A A A P •           |
|        | 今天你要嫁给我              | <b>L</b> [ | 明喆&蔡依林                  | • <b>=</b> |                                    |
| E TOP  | 今天是你的生日              | ٤. ٤       | 印海                      | •          | 1/3                                |
| 4=     | ) 🏓                  |            | NGS 16                  | BACK       |                                    |
|        | 3.01                 | 1 6        |                         |            |                                    |
| -      | 10 Sequence L        | 4          | aline in                |            |                                    |
|        | Vool OF Pases Baster |            | No. of Concession, Name | K I        |                                    |
|        |                      |            | 1-2                     |            |                                    |