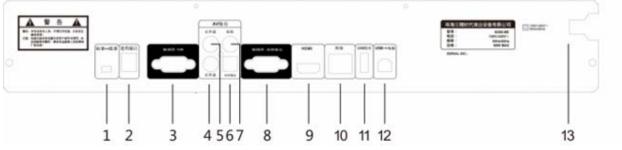

#### II. Rear Panel View

- 1、 AV-HDMI: Switch Standard Definition and High Definition
- 2, COIN: Connect to coin acceptor
- 3、TOUCH SCREEN -COM: connect to touch screen (for touch function)
- 4、 Right Channel Audio Output
- 5、 Left Channel Audio Output
- 6、 OPTICAL: Optical fiber output
- 7、VIDEO: Video output
- 8、TOUCH SCREEN: Connect to touch screen, Monitor (for VGA)
- 9、High Definition Multimedia Interface output
- 10、 LAN: Connect wireless router
- $11 \$  USB MOUSE: Connect USB mouse or USB
- 12, USB  $\rightarrow$  PC: Connect to PC