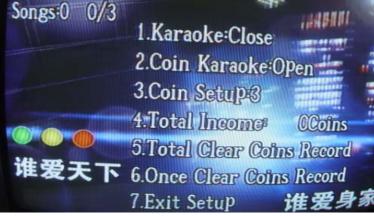

- 1. Karaoke: Close
- 2. Coin Karaoke: open
- 3. Coin Setup: 3

Press [left][right] button to setup coins number that how many coins for a song, (1-9 coins can

4. Total Income: 0 Coins, it shows total income coins be collected by the KOD.

- 5. Total Income Zero Clearing: press [enter] button to zero clearing the record.
- 6. Present Income Zero Clearing, press [enter] button to zero clearing the record.
- 7. Exit Setup

be selected).

•The above parameters are saved once power off the machine