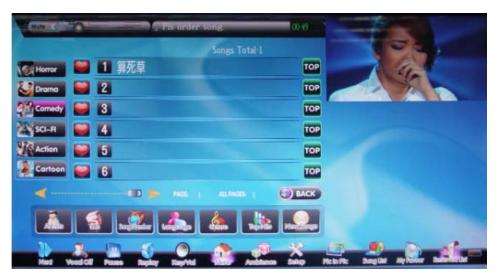

b.1 In the root directory of hard disk, create a folder named "Music".

b.2 Copy the mp3 files to the folder "Music"

The format of music file: MP3

15 - 2

15.2 Movie:

- a. Click the button [Movie] from the hidden function bar, pop-up Movie list. As shown in picture 15-3".
- b. In the root directory of hard disk, create a folder named "Movie".
- b.1 In the folder of "movie", create sub folder named "code for movie kind\_movie name".

There are 6 code of movie kind:

Horror: 1 Drama:2 Comedy:3 SCI-FI:4 Action:5 Cartoon:6 Last put the movie file into the sub folder.

For ex. Movie" THE LOST WORLD JURASSIC PARK" it belongs to Horror kind, the sub folder

should be named "1\_THE LOST WORLD JURASSIC PARK".

b3. If the movie file has several chapters, you must add 1-9 or a-z to mark the order of playing. The format of movie file: avi, mpg, dat, vob, mkv.

Foe ex.: The movie "THE LOST WORLD JURASSIC PARK" has two chapters, the movie files path see below example for reference.