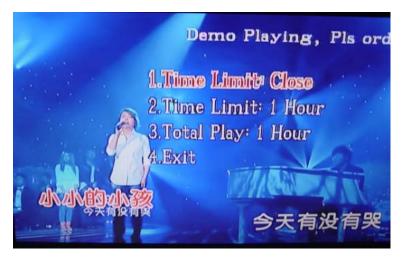

## I. Preset Settings For Coin Karaoke Mode

In karaoke mode, press [POWER] button on the remote controller, it shows menu of 4 items: "1.Power Off? 2. Coin Mode On/Off 3. Song Time Limit 4.Switch To Single". As shown in Picture 18-1

#### I. Setup Of Song Time Limit:

- In karaoke mode, press [POWER] button on the remote controller, it shows menu of 4 items:
   "1. power off? 2. coin mode on/off 3 song time limit 4 switch to single", as shown in Picture.
- 2、 Press [▼▲] and [enter] button or [3] button to select "3 song time limit", input password(defaulted password:888888888), then press [enter] button, as shown in Picture.

#### II. About Song Time Limit Menu:

1. Time Limit:

Press [enter] button to open/close the menu of Time Limit.

- 2. Time Limit: 1-24 hour(defaulted Time Limit:1 hour)
  - 2.1 Press [left][right] button to select time of limited.
  - 2.2 After the selected limited time end, system can't select any songs till set limited time again to activate select song function.
- 3. Total Play

Press [enter] button to zero clearing

4. Exit:

Exit the menu of Song Time Limit.

Note: Song Time Limit menu is active only if the KOD works in double-screen play mode.