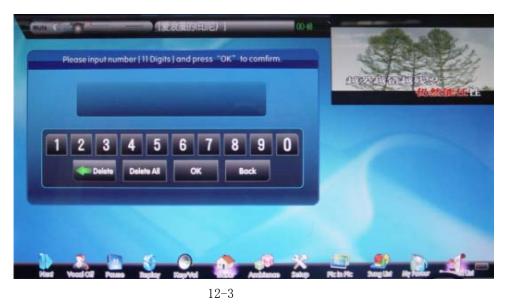

#### **My Favorite** Songs' Library:

Input number (11 digits) and reserve your favorite songs under the folder, so that you can quickly search and play your favorite songs by inputting number (11 digits) as a code.

#### 12. My Favour:

Input number (11 digits) and reserve your favorite songs under the folder of your password, so that you can easy fast to search and play your favorite songs by input number(11 digits) next time.

It is empty list if you do not create password of Favour folder when you press the button of

a. In " item, input number (11 digits), follow by press [OK] button to save it. see picture 12-1

b. In all types of song list, click "**b**" button to store the songs you like, all selected songs at this steps will put into your favorite song folder. See picture 12-2

12-2

c. Click [My Favour] button, see picture 12-1, you can view/play/delete all your favorite songs you had reserved after input number (11 digits)