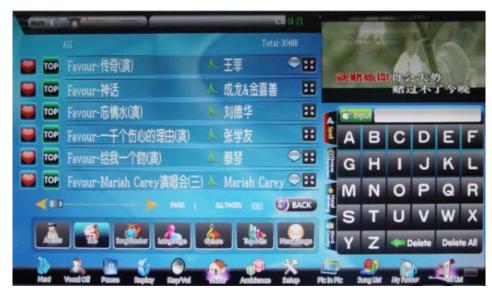

In the menu of " ARTIST, TOP HIPTS, SUNG, REFERVED LIST, NEW SONG, Click [

], pop up

Preview Song's Video window, as show in Figure 4-1 and Figure 4-2

| Muteric    | Charles and |            | _          | -     |          |          | Ω.   |     |        |      | -        |                   |       | 12   |       |
|------------|-------------|------------|------------|-------|----------|----------|------|-----|--------|------|----------|-------------------|-------|------|-------|
| Mondorin   | Mandarin    |            |            |       |          |          |      |     | 5      | 19   | 1        |                   |       |      | -     |
| Cantonese  | 🔛 储蓄        | (演)        |            |       | 王菲       | 0        | **   | TOP | Ţ      |      | 1        |                   |       |      |       |
| Marken Ngy | 🔛 神话        |            |            | L     | 成龙&会     | Ne l     | H    | TOP | 4      | - 14 | 9台 1     | <b>我以</b> 社<br>愛本 |       | 很容   | 55    |
| tenglish   | 🔛 忘情        |            |            |       | 刘德华      |          | H    | TOP |        | 1    |          | -                 |       |      |       |
| • Japonese |             | 个伤心的理      | 由(演)       |       | 张学友      |          | H    | TOP | î      | A    | в        | С                 | D     | E    | F     |
| Korean     |             | 一个物(演)     |            |       | 熱琴       | 0        | H    | TOP | -      | 0    | -        |                   |       | к    | 1     |
| Vielnamese |             | 多珍重(演)     |            |       | 蔡琴       | 0        |      | TOP |        | G    |          | -                 | 9     | ~    | -     |
| Others     |             |            |            |       |          |          |      | 1   | ł      | Μ    | N        | 0                 | Р     | Q    | R     |
|            |             |            | HADE 1     |       | IL FACE: | 3577     | D) = | ACK |        | S    | T        | U                 | V     | W    | X     |
| Â          |             | ter Stater |            | 4     |          |          | Harr | 200 | 1      | Y    | Ζ        | -                 | elete | Dele | e All |
| 15         | 2.1         | 7.5        | 0          |       | _        | <u>n</u> | -    | 5   |        |      |          | -0                | 5     | S.   |       |
| Pland 1    | food OE Pa  | na Replay  | Disso Vial | - 1/2 | A A      | itianes. | -    |     | Acin P |      | terg låd | My Ton            | -     | -    |       |

Click "insert" button, as shown in Picture: 4-2, system stop the current playing song and play the preview window song, operation simple and convenient.