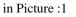

#### A. How **KOD** works without putting any coins in:

1, Power on KOD and entry to system, the VGA default displays Artist list, the TV screen display: "songs:0 0/3". as shown in Picture 1 and 2.

3. If you do not put in coins and operate to select songs, the screen display a prompt "please put coins in". It is not allowed to play whole songs without coins.