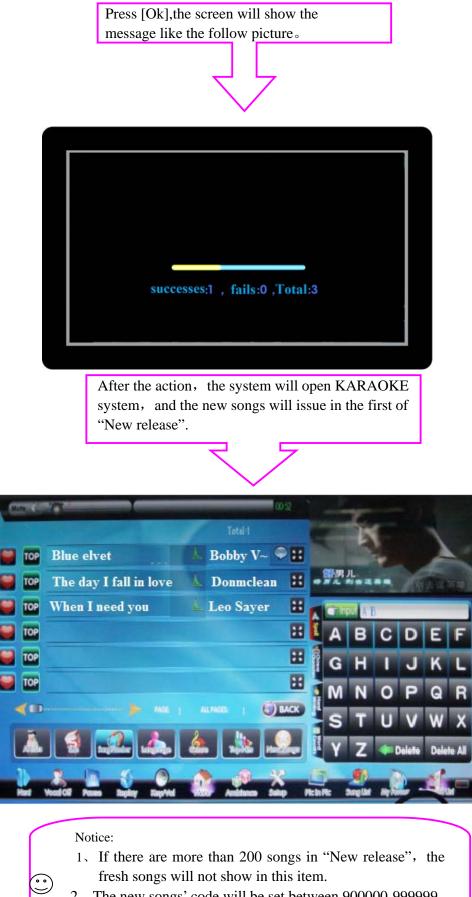

#### I. Format of song-file's name: song-file's name format: Title\_SingerName\_Language\_Pinyin\_Length\_Genre\_VocalTrack\_Volume.MidiaType 1. Title & SingerName:use text directly. 2, Language: use code (descript in follow) marderin $\rightarrow 1$ $condonese \rightarrow 2$ english $\rightarrow 0$ taiwanese $\rightarrow 3$ korian $\rightarrow 10$ $japenese \rightarrow 4$ other language $\rightarrow 27$ 3. Pinyin: first character for each word of song title. 4. Length:Length of song' s title. 5, Genres: use the code (descript in follow) holiday $\rightarrow 1$ oldies $\rightarrow 2$ $country \rightarrow 3$ children→4 disco&rock→8 Chinese special $\rightarrow 5$ duet $\rightarrow 6$ dance $\rightarrow 7$ popular $\rightarrow 9$ 6, VocalTrack:use code(descript in follow) vocal in right audio channel(avi,dat,mpeg1) $\rightarrow 0$ vocal in left audio channel(avi,dat,mpeg1) $\rightarrow 1$ vocal in right audio channel of single track(vob,mpeg2,mp4) $\rightarrow 4$ vocal in left audio channel of single track(vob,mpeg2,mp4) $\rightarrow 5$ vocal in the 1st track of multive tracks(vob,mpeg2,mp4) $\rightarrow 3$ vocal in the 2nd track of mulitive tracks(vob,mpeg2,mp4) $\rightarrow 2$ 7, volume:volume range from 0 to 99, 50 or 0:normal volume 1 to 49:reduce volume 51-99:increase volume. 8、 sample : 4.6 Blue elvet-Bobby Vinton.vob **Original songs** The day I fall in love-Donmclean.vob When I need you-Leo Sayer.mpg **Renamed songs' file** notice: 1.singers' name must separate by '&' if tow or more singers; 2.language,genres,vocal,volume must use code. Use '#' or '0' if no information. 3.options seperate by "\_". 4.media type must lowcase letters.

Blue elvet\_Bobby Vinton\_0\_be\_2\_9\_3\_0.vob
The day I fall in love\_Donmclean\_0\_tdifil\_6\_9\_3\_0.vob
When I need you\_Leo Sayer\_0\_winy\_4\_6\_2\_0.mpg

2. The new songs' code will be set between 900000-9999999.

#### 10. New Song:

- **The newest added song will be listed on this submenu.** New Song menu display only 200 newest added songs history. If more than 200 songs added, the system will automatically empty the earliest of songs.
  - a. Click the icon of New Song to enter new song list, as shown in Picture10-1.