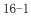

b. [Themes]: Click this icon to switch VGA Screen face to different face in different languages (Chinese simple---Chinese traditional---English)

c. [Advance]: Click it to Delete songs or Power Off, Copy, WIFI setup and Classic/3D UI.

Notice: Without plug in USB drive, VGA screen prompts "please plug in USB" after click copy icon. As shown in Picture16-2

- 1) Delete song: Please read the <How to delete song> for more information
- 2) Wifi Setting

16-4

3) Copy: Copy songs from KOD to USB drive.

Plug in USB drive to KOD->Power on KOD and entry to system->Select songs which need to copy to USB->Open Reserved List to check the songlist ->Click "Advance" icon in the SETUP menu->Click

4) lassic/ 3D UI:

 $\bigcirc$  Click "Classic /3D UI" in the "Advanced", it will pop-up dialog box of "Whether to entry the 3D interface", click "enter" to confirm, click the "return" to cancel;

 $\odot$  After to 3D interface, it will pop-up dialog box of "Please input the password of 8 digits", defaulted password is: 88888888

③、Modify the password of "Classic/3D UI": create a TXT file renamed to "3D-CLASSIC UI.txt" in the hard disk root catalog then input 8 digits as password and directly save in this TXT file.

5) Power off: Input 8 digit password (Default password: 888888). Then click the button of [ENTER], system will automatically power off.