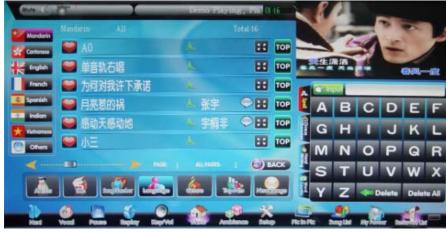

## Search song by language

a. Click the icon of Language to enter language list, as shown in Picture 7-1.

7-1

b. Search song by first spell /Hand-writing/ Strokes (Chinese Characters)/word count.