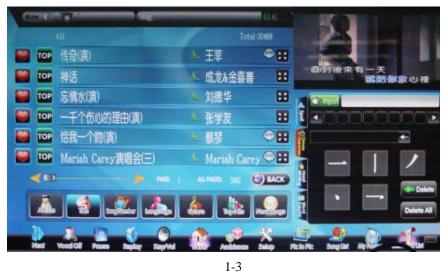

#### 1.2 Strokes function:

Search song by first few strokes of Chinese songs title (Simple). See below reference: 1-3