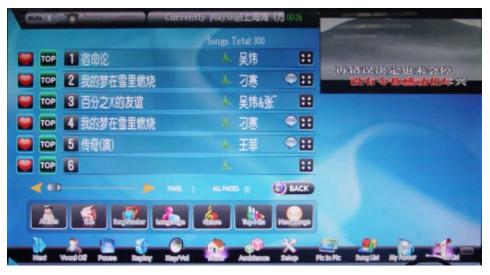

#### 13. SUNG SONG:

Records the reserved songs; the song reserved most will automatically arranged priority at the first rank. SungList menu display only 300 reserved songs history. If more than 300 songs reserved, the system will automatically empty the earliest of songs.

a. Click the icon of SungList to view reserved song's history, as shown in Picture13-1.

13-1