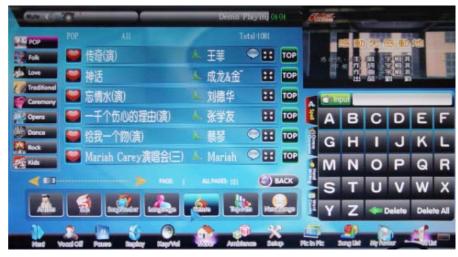

#### 8. Genres:

Search song by genres.

a. Click the icon of Genres to enter genres list, as shown in Picture8-1.