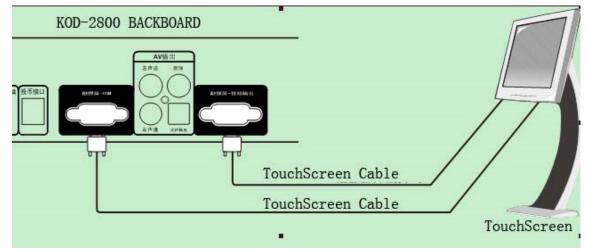

#### IV. TOUCH SCREEN CONNECTION

## **DOUBLE-SCREEN PLAY MODE**

Search song from VGA screen (touch screen) by Artists, Title, Song number, Language, Genre, Top hits, New Song.

Search / select song by finger-touch on the touch screen; please connect a touch screen into the jack 3 and 8 of rear panel of the player.