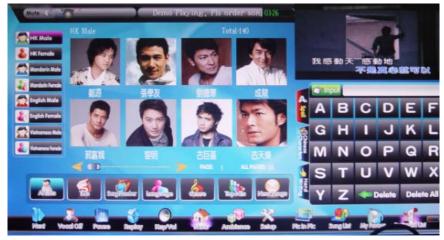

#### 1. Hand-Writing/ Strokes Function:

1.1 Hand-writing function:

Advance hand-write function makes search song faster and more convenient.

System can recognize English and Chinese characters.

Hand-write artist name to search songs:

In "Artist" menu, you can hand-write artist name on the hand-writing window for searching the artist photo and all songs sung by an artist. See picture: 1-1.

1-1

| Manage |                      |            | D                       | 00.24      | NAME AND ADDRESS OF TAXABLE PARTY. |
|--------|----------------------|------------|-------------------------|------------|------------------------------------|
|        | All                  | 1          | Total 21                | 5          | and the second second              |
|        | 今宵多珍重(演)             | L. (       | 鬖                       | •          |                                    |
| TOP    | 今生共相伴(演)             | L          | 握锋                      | H          | 英雄总贵始不清终<br>时期8.8.5.8.6.6. 我不懂做却   |
| TOP    | 今生缘                  | ړ ⊾        | LEPERI                  | H          | C m s                              |
| TOP    | 今天不回家                | AL         | 小子                      | H          | I • \$ \$ \$ A A A A P •           |
|        | 今天你要嫁给我              | <b>L</b> [ | 明喆&蔡依林                  | • <b>=</b> |                                    |
| E TOP  | 今天是你的生日              | ٤. ٤       | 印海                      | •          | 1/3                                |
| 4=     | ) 🏓                  |            | NGS 16                  | BACK       |                                    |
|        | 3.01                 | 1 6        |                         |            |                                    |
| -      | 10 Sequence L        | 4          | aline in                |            |                                    |
|        | Vool OF Pases Baster |            | No. of Concession, Name | K I        |                                    |
|        |                      |            | 1-2                     |            |                                    |

#### 3. Artists:

a. Power on the player and VGA Screen, the VGA screen display artists menu, (See picture 3-1).

b. Chinese singer: search singer by first spell /Hand-writing/ Strokes (Chinese characters).

- c. For eign singer: search singer by first spell /Hand-writing.
- 3.1 Song list of singer:
  - a. Click the picture of singer to enter song list of singer, see Picture 3-1.1
  - b. Search song by first spell /Hand-writing/ Strokes (Chinese Characters)/word count.