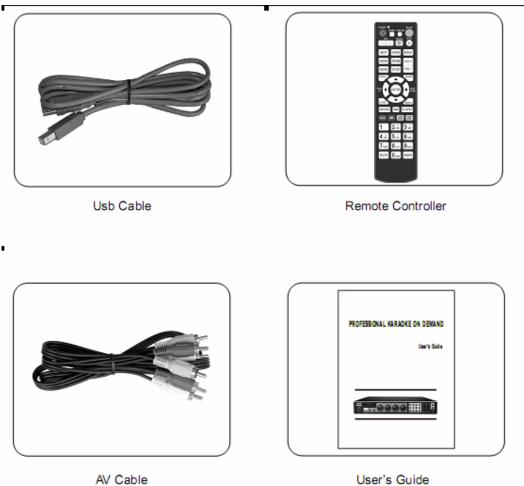

## **ACCESSORIES**

Please make sure the following accessories are included in the box: Remote Controller, AV Cable, USB cable, User's guide

I.

AV Cable