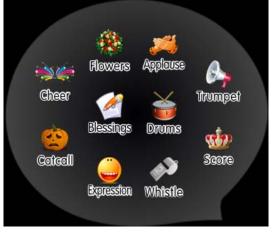

## I. Preset Settings For Coin Karaoke Mode

In karaoke mode, press [POWER] button on the remote controller, it shows menu of 4 items: "1.Power Off? 2. Coin Mode On/Off 3. Song Time Limit 4.Switch To Single". As shown in Picture 18-1

#### I. Setup Of Song Time Limit:

- In karaoke mode, press [POWER] button on the remote controller, it shows menu of 4 items:
   "1. power off? 2. coin mode on/off 3 song time limit 4 switch to single", as shown in Picture.
- 2、 Press [▼▲] and [enter] button or [3] button to select "3 song time limit", input password(defaulted password:888888888), then press [enter] button, as shown in Picture.

## SINGLE-SCREEN PLAY MODE

I. How to set single-screen play mode:

1. In karaoke mode, press [POWER] button on the remote controller, it shows menu of 4 items: "1.power off? 2. coin mode on/off 3 song time limit 4 switch to single", as shown in Picture.